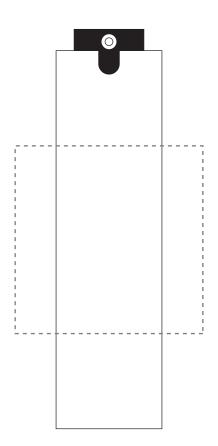

## **PANTONE REFERENCE(S)**

Full colour label

ARTWORK SCALE 100% Max print area: 50mm x 50mm

Product Image for visualisation - colours may vary

The dashed line is to demonstrate print area and will not appear on your printed item